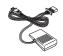

Compact, easy-to-use sewing and mending machine. Featuring a wide range of stitches and free arm conversion.

| Features at a glance     | JK17B  |
|--------------------------|--------|
| Built-in stitches        | 17     |
| Built-in needle threader | ✓      |
| Top load bobbin          | ✓      |
| LED light                | ✓      |
| Button hole              | 4 step |
| Free arm Sewing          | ✓      |
| Maximum stitch width     | 5mm    |
| Maximum stitch length    | 4mm    |

## **Built-in stitch selections**



## What's in the box



**Buttonhole Foot "A"** 



Zipper Foot "I"



Zigzag Foot "J" (on machine)



**Button Sewing Foot "M"** 



**Darning Plate** 



Bobbin (x4) (1 is on the machine)



Needle Set (3 pcs set)



Screwdriver



**Foot Controller** 



## **Brother International South Africa**

96 Sovereign Drive, Route 21 Corporate Park, Irene Tel: **0861 BROTHER** Fax: +27 (0) 12 - 345 3886