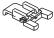

## What's in the box

**Buttonhole Foot "A"** 

Zipper Foot "I"

Zigzag Foot "J" (on machine)

**Button Sewing Foot "M"** 

**Darning Plate** 

Bobbin (x4) (1 is on the machine)

Needle Set (3 pcs set)

Screwdriver

**Foot Controller** 