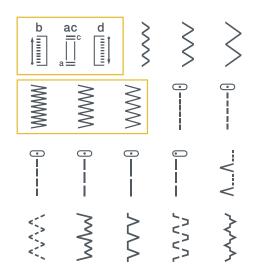

Compact, easy-to-use sewing and mending machine. Featuring a wide range of stitches and free arm conversion.

| Features at a glance     | JK17B  |
|--------------------------|--------|
| Built-in stitches        | 17     |
| Built-in needle threader | ✓      |
| Top load bobbin          | ✓      |
| LED light                | ✓      |
| Button hole              | 4 step |
| Free arm Sewing          | ✓      |
| Maximum stitch width     | 5mm    |
| Maximum stitch length    | 4mm    |

## **Built-in stitch selections**



## What's in the box



**Buttonhole Foot "A"** 



Zipper Foot "I"



Zigzag Foot "J" (on machine)



**Button Sewing Foot "M"** 



**Darning Plate** 



Bobbin (x4) (1 is on the machine)



Needle Set (3 pcs set)



Screwdriver



**Foot Controller** 



## **Brother International South Africa**

96 Sovereign Drive, Route 21 Corporate Park, Irene Tel: **0861 BROTHER** Fax: +27 (0) 12 - 345 3886