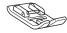

## What's in the box

**Buttonhole Foot "A"** 

Zipper Foot "I"

Zigzag Foot "J" (on machine)

**Button Sewing Foot "M"** 

**Darning Plate** 

Bobbin (x4) (1 is on the machine)

Needle Set (3 pcs set)