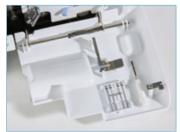

# 2504D Overlocker

4 colour easy threading guide

Pressure control

Free arm / Flat bed convertible sewing surface

LED work light

Easy access controls

Built-in accessory storage

## Features at a glance:

- 3 or 4 thread, cut and sew overlock stitches
- Trim seams and overcast edges
- Uses standard sewing machine needles
- Fast and Simple Lower Looper threading system
- 4 colour threading guide
- Perfect overlock stitches on all types and weights of fabric
- Stitch width 5.0 7.0 mm
- Differential feed for perfect seams on virtually any fabric type, eliminates the wavy or stretched appearance of stitches on fabric
- Retractable knife
- Free arm / Flat bed
- Trim trap for catching scraps of fabric and storage of the foot controller when the machine is not being used
- · Bright LED light to illuminate the sewing area
- Thread twist protection and needle plate separation for improved sewing quality
- Lightweight, compact machine with carry handle
- Presser foot pressure adjustment
- Blind Stitch Foot for finishing and hemming in one operation
- Common snap on presser foot
- Tool kit
- Built-in accessory storage
- Dust cover
- Instructional DVD