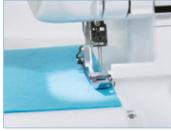

# **Ideal for:**

- Stretch and woven fabric
- Professional finish to seams and hems
- Rolled hems
- Decorative effects

- 3 or 4 thread overlocker
- Easy to follow lay-in threading
- Fast and Simple Lower Looper threading system
- Differential feed
- Instant rolled hem
- Bright LED Sewing light

## Features at a glance:

- 3 or 4 thread, cut and sew overlock stitches
- Trim seams and overcast edges
- Uses standard sewing machine needles
- Fast and Simple Lower Looper threading system
- 4 colour threading guide
- Perfect overlock stitches on all types and weights of fabric
- Stitch width 5.0 7.0 mm
- Differential feed for perfect seams on virtually any fabric type, eliminates the wavy or stretched appearance of stitches on fabric
- Retractable knife
- Free arm / Flat bed
- Trim trap for catching scraps of fabric and storage of the foot controller when the machine is not being used
- · Bright LED light to illuminate the sewing area
- Thread twist protection and needle plate separation for improved sewing quality
- Lightweight, compact machine with carry handle
- Presser foot pressure adjustment
- Blind Stitch Foot for finishing and hemming in one operation
- Common snap on presser foot
- Tool kit
- Built-in accessory storage
- Dust cover
- Instructional DVD