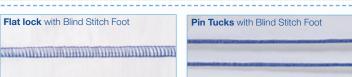

## Features at a glance:

- 3 or 4 thread, cut and sew overlock stitches
- Trim seams and overcast edges
- Uses standard sewing machine needles
- Fast and Simple Lower Looper threading system
- 4 colour threading guide
- Perfect overlock stitches on all types and weights of fabric
- Stitch width 5.0 7.0 mm
- Differential feed for perfect seams on virtually any fabric type, eliminates the wavy or stretched appearance of stitches on fabric
- Retractable knife
- Free arm / Flat bed
- Trim trap for catching scraps of fabric and storage of the foot controller when the machine is not being used
- · Bright LED light to illuminate the sewing area
- Thread twist protection and needle plate separation for improved sewing quality
- Lightweight, compact machine with carry handle
- Presser foot pressure adjustment
- Blind Stitch Foot for finishing and hemming in one operation
- Common snap on presser foot
- Tool kit
- Built-in accessory storage
- Dust cover
- Instructional DVD