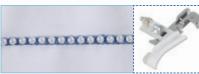

### **Optional Stitch Selection** (Optional feet required)

Taping (Elastic) Foot To attach tapes and elastic to stretch fabrics.

Pearls and Sequins Foot To attach pears and Sequins to fabric.

**Gathering Foot** For gathering and sewing in one operation.