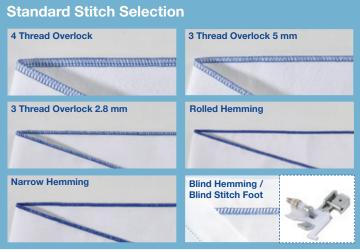

# **Ideal for:**

- Stretch and woven fabric
- Professional finish to seams and hems
- Rolled hems
- Decorative effects

- 3 or 4 thread overlocker
- Easy to follow lay-in threading
- Fast and Simple Lower Looper threading system
- Differential feed
- Instant rolled hem
- Bright LED Sewing light

## Features at a glance:

- 3 or 4 thread, cut and sew overlock stitches
- Trim seams and overcast edges
- Uses standard sewing machine needles
- Fast and Simple Lower Looper threading system
- 4 colour threading guide
- Perfect overlock stitches on all types and weights of fabric
- Stitch width 5.0 7.0 mm
- Differential feed for perfect seams on virtually any fabric type, eliminates the wavy or stretched appearance of stitches on fabric
- Retractable knife
- Free arm / Flat bed
- Trim trap for catching scraps of fabric and storage of the foot controller when the machine is not being used
- · Bright LED light to illuminate the sewing area
- Thread twist protection and needle plate separation for improved sewing quality
- Lightweight, compact machine with carry handle
- Presser foot pressure adjustment
- Blind Stitch Foot for finishing and hemming in one operation
- Common snap on presser foot
- Tool kit
- Built-in accessory storage
- Dust cover
- Instructional DVD