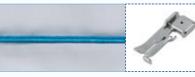

### **Optional Stitch Selection** (Optional feet required)

Taping (Elastic) Foot To attach tapes and elastic to stretch fabrics.

Pearls and Sequins Foot To attach pears and Sequins to fabric.

**Gathering Foot** For gathering and sewing in one operation.