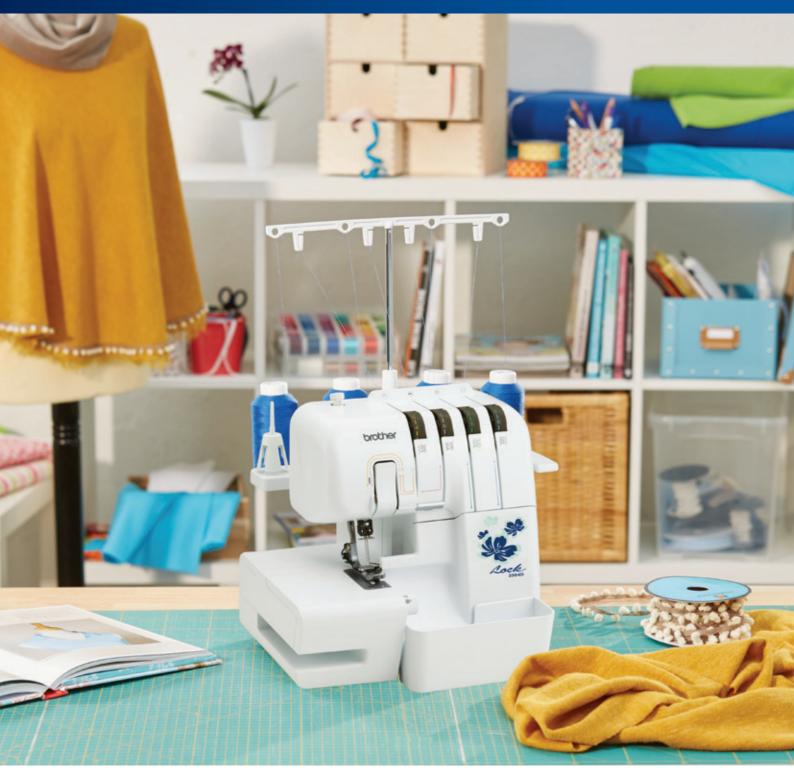

# 2504D Overlocker

# 2504D Overlocker

4 colour easy threading guide

Pressure control

Free arm / Flat bed convertible sewing surface

LED work light

Easy access controls

Built-in accessory storage

## Features at a glance:

- 3 or 4 thread, cut and sew overlock stitches
- Trim seams and overcast edges
- Uses standard sewing machine needles
- Fast and Simple Lower Looper threading system
- 4 colour threading guide
- Perfect overlock stitches on all types and weights of fabric
- Stitch width 5.0 7.0 mm
- Differential feed for perfect seams on virtually any fabric type, eliminates the wavy or stretched appearance of stitches on fabric
- Retractable knife
- Free arm / Flat bed
- Trim trap for catching scraps of fabric and storage of the foot controller when the machine is not being used
- · Bright LED light to illuminate the sewing area
- Thread twist protection and needle plate separation for improved sewing quality
- Lightweight, compact machine with carry handle
- Presser foot pressure adjustment
- Blind Stitch Foot for finishing and hemming in one operation
- Common snap on presser foot
- Tool kit
- Built-in accessory storage
- Dust cover
- Instructional DVD