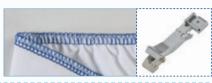

## Features at a glance:

- 3 or 4 thread, cut and sew overlock stitches
- Trim seams and overcast edges
- Uses standard sewing machine needles
- Fast and Simple Lower Looper threading system
- 4 colour threading guide
- Perfect overlock stitches on all types and weights of fabric
- Stitch width 5.0 7.0 mm
- Differential feed for perfect seams on virtually any fabric type, eliminates the wavy or stretched appearance of stitches on fabric
- Retractable knife
- Free arm / Flat bed
- Trim trap for catching scraps of fabric and storage of the foot controller when the machine is not being used
- · Bright LED light to illuminate the sewing area
- Thread twist protection and needle plate separation for improved sewing quality
- Lightweight, compact machine with carry handle
- Presser foot pressure adjustment
- Blind Stitch Foot for finishing and hemming in one operation
- Common snap on presser foot
- Tool kit
- Built-in accessory storage
- Dust cover
- Instructional DVD