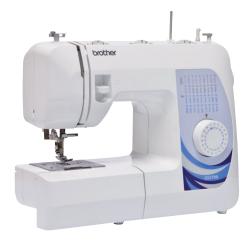

## GS3700 Sewing machine

Traditional metal chassis sewing machines featuring a wide range of stitches ideal for dressmaking and home furnishing.

Built-in needle threader

Quick set bobbin

1-step buttonhole

## **GS3700**

| Features at a glance     |        |
|--------------------------|--------|
| Built-in stitches        | 37     |
| Built-in needle threader | ✓      |
| Quick set bobbin         | ✓      |
| LED light                | ✓      |
| Stitch length control    | ✓      |
| Stitch width control     | ✓      |
| Buttonhole               | 1 step |
| Drop feed                | X      |
| Free arm                 | ✓      |
| Maximum stitch width     | 5mm    |
| Maximum stitch length    | 4mm    |
| Instructional DVD        | ✓      |