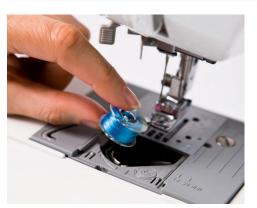

## **GS3700**

| Features at a glance     |        |
|--------------------------|--------|
| Built-in stitches        | 37     |
| Built-in needle threader | ✓      |
| Quick set bobbin         | ✓      |
| LED light                | ✓      |
| Stitch length control    | ✓      |
| Stitch width control     | ✓      |
| Buttonhole               | 1 step |
| Drop feed                | X      |
| Free arm                 | ✓      |
| Maximum stitch width     | 5mm    |
| Maximum stitch length    | 4mm    |
| Instructional DVD        | ✓      |

Quick set bobbin

**37** 

Stitch length and width control

Wide range of optional accessories available including quilting feet, etc. See your dealer or visit www.brother.com for details