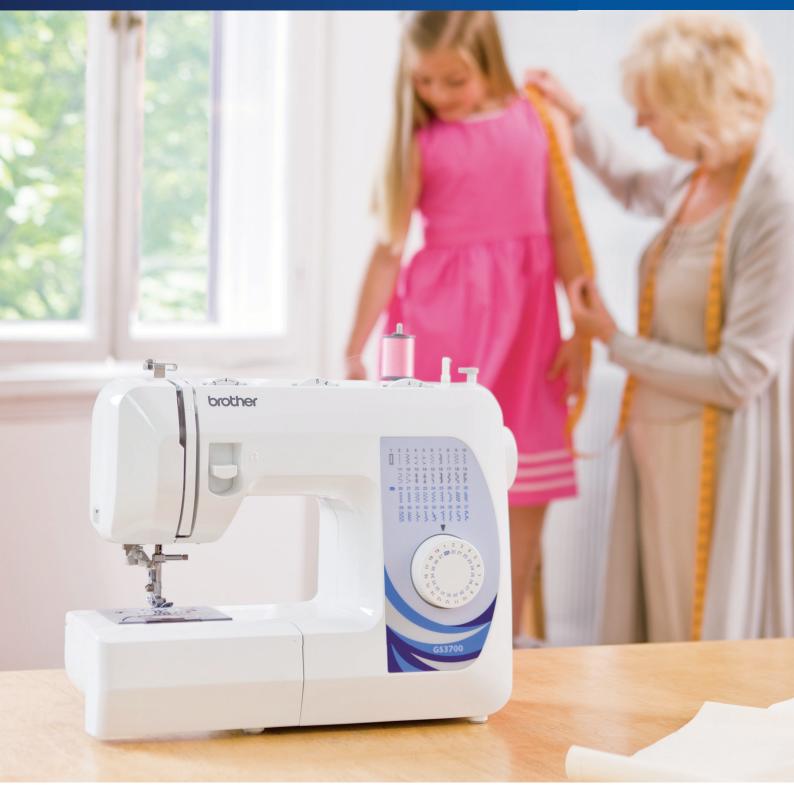

## GS3700 Sewing machine

Traditional metal chassis sewing machines featuring a wide range of stitches ideal for dressmaking and home furnishing.

Built-in needle threader

Quick set bobbin

1-step buttonhole