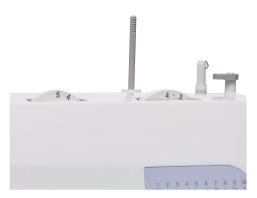

## GS3700 Sewing machine

Traditional metal chassis sewing machines featuring a wide range of stitches ideal for dressmaking and home furnishing.

Built-in needle threader

Quick set bobbin

1-step buttonhole

## **GS3700**

| Features at a glance     |        |
|--------------------------|--------|
| Built-in stitches        | 37     |
| Built-in needle threader | ✓      |
| Quick set bobbin         | ✓      |
| LED light                | ✓      |
| Stitch length control    | ✓      |
| Stitch width control     | ✓      |
| Buttonhole               | 1 step |
| Drop feed                | X      |
| Free arm                 | ✓      |
| Maximum stitch width     | 5mm    |
| Maximum stitch length    | 4mm    |
| Instructional DVD        | ✓      |

Quick set bobbin

**37** 

Stitch length and width control

Wide range of optional accessories available including quilting feet, etc. See your dealer or visit www.brother.com for details