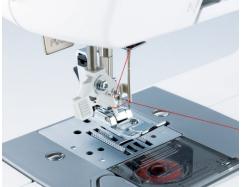

## GS3700 Sewing machine

Traditional metal chassis sewing machines featuring a wide range of stitches ideal for dressmaking and home furnishing.

Built-in needle threader

Quick set bobbin

1-step buttonhole

## **GS3700**

| Features at a glance     |        |
|--------------------------|--------|
| Built-in stitches        | 37     |
| Built-in needle threader | ✓      |
| Quick set bobbin         | ✓      |
| LED light                | ✓      |
| Stitch length control    | ✓      |
| Stitch width control     | ✓      |
| Buttonhole               | 1 step |
| Drop feed                | X      |
| Free arm                 | ✓      |
| Maximum stitch width     | 5mm    |
| Maximum stitch length    | 4mm    |
| Instructional DVD        | ✓      |