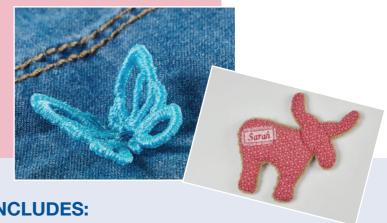

ED NEEDLE THREADING SYSTEM

With the press of a lever, the thread is pulled through the eye of the needle! Makes it easy on your eyes and fingers.

#### **EMBROIDERY AREA**

Maximum embroidery field of 100mm x 100mm.



#### **COLOUR TOUCH SCREEN DISPLAY**

Enjoy an easy-to-use, 9.4cm colour LCD touch screen display to manage all your sewing, embroidery and quilting functions. Plus, access the on-screen reference guide for built-in help instructions which make it easy to learn the machine.





#### **BUILT-IN EMBROIDERY DESIGNS AND FONTS**



#### **DESIGN COMBINATION**



#### **EMBROIDERY PATTERN** DRAG AND DROP



**USB PORT**Easily import designs from



#### **FONT EDITING**



#### **SUPER BRIGHT LED-LIT WORK AREA**



# Everything to create a magical embroidery project, and more!



#### **BROTHER INNOV-IS NV18E INCLUDES:**

- Embroidery foot "Q"
- Needle set
- Bobbin (on machine)
- Bobbin clip (4)
- Seam ripper
- Scissors
- Cleaning brush
- Pre-wound bobbin (4) (60 weight white embroidery bobbin thread)
- Extra spool pin
- Spool cap
- Embroidery frame (medium) 100mm x 100mm
- Bobbin case (on machine)

- Screwdriver
- Disc-shape screwdriver
- Accessory bag
- Operation manual
- Quick reference guide
- Embroidery design guide

#### **OPTIONAL ACCESSORIES:**



### **Embroidery Frame "S"**

One oval embroidery frame that allows embroidery in a size of 60mm x 20mm, 47mm x 25mm or 27mm x 33mm.



#### **Embroidery Frame 170mm x 100mm**

Allows you to embroider even larger designs.



#### **PE-Design Software**

Brother's PE-Design 10 offers powerful features to suit bot