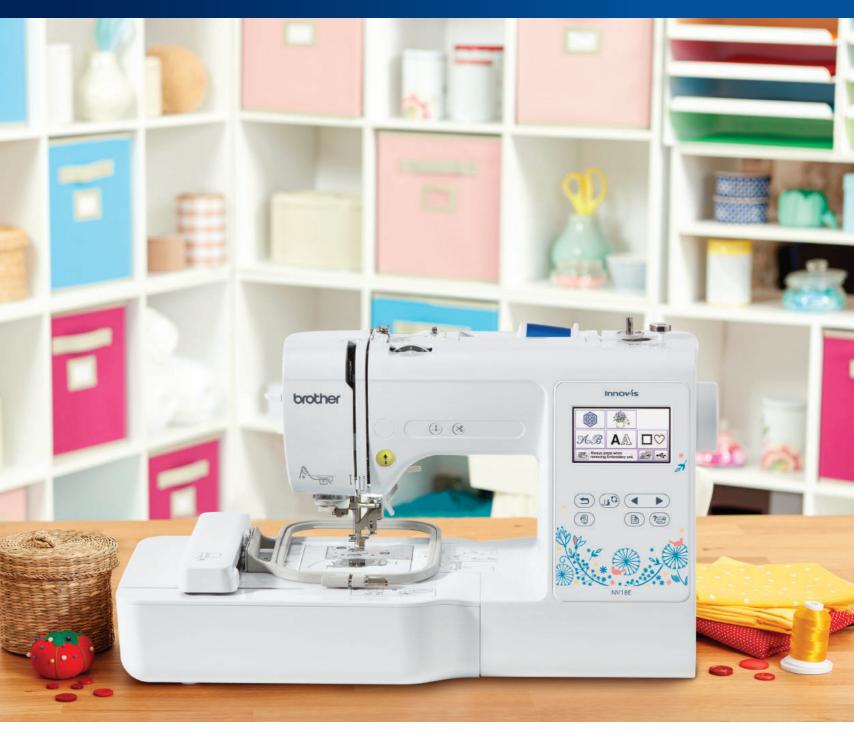

## Innovis NV18E

## **Innov-is NV18e**

Create high quality embroidery designs quickly and easily with the Brother Innov-is NV18e Embroidery Machine.

- 100mm x 100mm embroidery area
- 80 built-in embroidery patterns
- · Quick set bobbin and bobbin sensor
- 9.4cm colour LCD touch screen
- USB port for USB flash drive
- Up to 400 stitches per minute embroidery speeds
- Easy automatic needle threading
- Automatic thread cutting

#### **COLOUR TOUCH SCREEN DISPLAY**

Enjoy an easy-to-use, 9.4cm colour LCD touch screen display to manage all your sewing, embroidery and quilting functions. Plus, access the on-screen reference guide for built-in help instructions which make it easy to learn the machine.