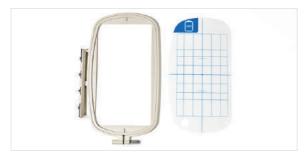

#### **Embroidery Frame 170mm x 100mm**

Allows you to embroider even larger designs.