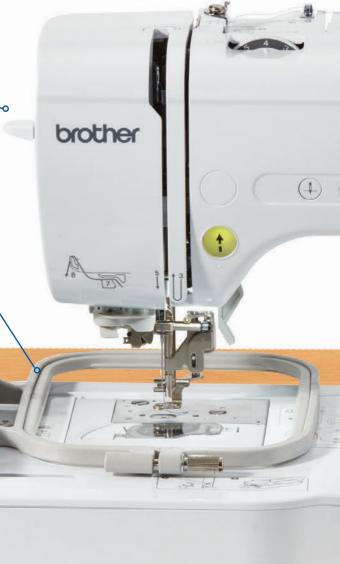

## ADVANCED NEEDLE THREADING SYSTEM

With the press of a lever, the thread is pulled through the eye of the needle! Makes it easy on your eyes and fingers.

#### **EMBROIDERY AREA**

Maximum embroidery field of 100mm x 100mm.