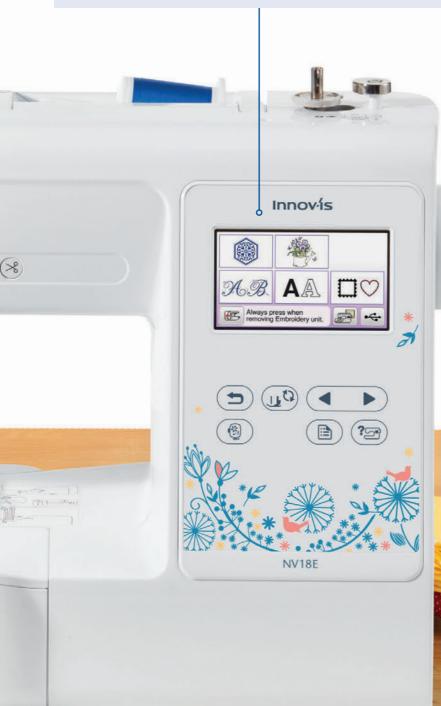

#### **COLOUR TOUCH SCREEN DISPLAY**

Enjoy an easy-to-use, 9.4cm colour LCD touch screen display to manage all your sewing, embroidery and quilting functions. Plus, access the on-screen reference guide for built-in help instructions which make it easy to learn the machine.

#### **EMBROIDERY PATTERN** DRAG AND DROP

**USB PORT**Easily import designs from