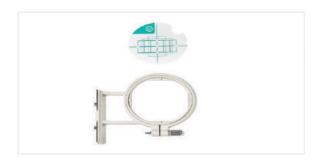

#### **EMBROIDERY AREA**

Maximum embroidery field of 100mm x 100mm.

#### **BROTHER INNOV-IS NV18E INCLUDES:**

- Embroidery foot "Q"
- Needle set
- Bobbin (on machine)
- Bobbin clip (4)
- Seam ripper
- Scissors
- Cleaning brush
- Pre-wound bobbin (4) (60 weight white embroidery bobbin thread)
- Extra spool pin
- Spool cap
- Embroidery frame (medium) 100mm x 100mm
- Bobbin case (on machine)