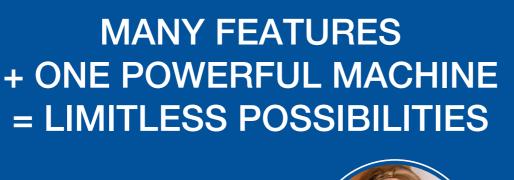

## Innovis NV18E





## **Innov-is NV18e**

Create high quality embroidery designs quickly and easily with the Brother Innov-is NV18e Embroidery Machine.

- 100mm x 100mm embroidery area
- 80 built-in embroidery patterns
- · Quick set bobbin and bobbin sensor
- 9.4cm colour LCD touch screen
- USB port for USB flash drive
- Up to 400 stitches per minute embroidery speeds
- Easy automatic needle threading
- Automatic thread cutting





## ADVANCED NEEDLE THREADING SYSTEM

With the press of a lever, the thread is pulled through the eye of the needle! Makes it easy on your eyes and fingers.

#### **EMBROIDERY AREA**

Maximum embroidery field of 100mm x 100mm.



#### **COLOUR TOUCH SCREEN DISPLAY**

Enjoy an easy-to-use, 9.4cm colour LCD touch screen display to manage all your sewing, embroidery and quilting functions. Plus, access the on-screen reference guide for built-in help instructions which make it easy to learn the machine.





#### **BUILT-IN EMBROIDERY DESIGNS AND FONTS**



#### **DESIGN COMBINATION**



#### **EMBROIDERY PATTERN** DRAG AND DROP



**USB PORT**Easily import designs from



#### **FONT EDITING**



#### **SUPER BRIGHT LED-LIT WORK AREA**



# Everything to create a magical embroidery project